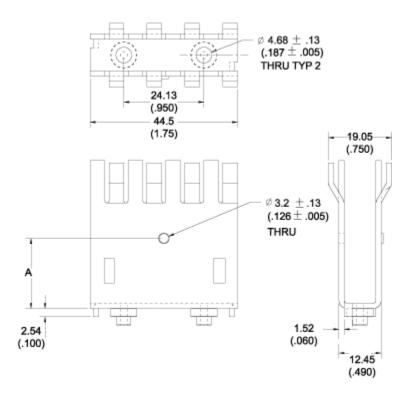

## Mechanical Outline Drawing

| Thermal    | 6.2 |
|------------|-----|
| Resistance | 0.5 |

Thermal resistance value is

### **Product Information**

| 12 Digit Part # | Description                                  | Finish           | Board Mounting                        |
|-----------------|----------------------------------------------|------------------|---------------------------------------|
| 530402b00100    | For vertical mounting with solderable mounts | Black<br>Anodize | <u>View Hole</u><br><u>Dimensions</u> |