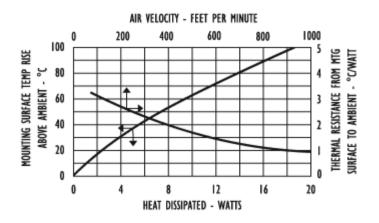

## For use with TO-220 packages

### 530402b00100 VIS#001691



## Mechanical Outline Drawing



| Thermal    | 6.2 |
|------------|-----|
| Resistance | 0.5 |

Thermal resistance value is

# Thermal Curves

based on a 75°C rise in natural convection



### **Product Information**

| 12 Digit Part # | Description                                  | Finish           | Board Mounting                        |
|-----------------|----------------------------------------------|------------------|---------------------------------------|
| 530402b00100    | For vertical mounting with solderable mounts | Black<br>Anodize | <u>View Hole</u><br><u>Dimensions</u> |

#### Not Exactly what you need?

We offer several options for those applications which require a more unique solution. For slight modifications of this part or other attachment options, finishes, and interface materials, contact your <u>local representative</u>. Challenge us with your thermal requirements - we can design custom solutions.

#### For technical help with our Standard Produc